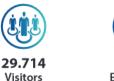

### **TEI 2022 PERFORMANCE**

Exhibitors

**5 TOP TRADE VALUES BY COUNTRY 2022** 

PRC USD 10,78 Billion

India USD 1,505 Billion

Japan USD 843,96 Million

Egypt USD 492.04 Million

Philippines USD 343,22 Million