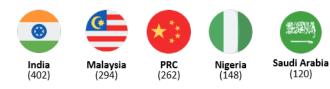

liers.



#### **VISITING HOUR**

Offline Exhibition Wednesday - Sunday, 18 - 22 Oct 2023 09:00 am - 7:00 pm

Online Exhibition 18 Oct - 18 Dec 2023 www.tradexpoindonesia.com 09:00 am - 10:00 pm

Online Product Showcase is available for access at any time from 18 Oct 18 to 18 Dec 2023

#### SUPPORTING PROGRAMS

- Business Matching
- Business Counseling
- International Seminar
- International and Local Trade Missions
- Live Performance
- Buyers Night

### TRADE EXPO INDONESIA **IN FIGURES**

### TEI 2018-2022 PERFORMANCE



### **TEI 2022 PERFORMANCE**





Exhibitors



**5 TOP TRADE VALUES BY COUNTRY 2022** 













PRC USD 10,78 Billion

India USD 1,505 Billion

Japan USD 843,96 Million

Egypt USD 492.04 Million

Philippines USD 343,22 Million

### **5 TOP BUYERS BY COUNTRY 2022**



#### **5 TOP PRODUCT SALES 2022**



USD 9.19

Billion



USD 2.64

Billion



Agricultural

Products

USD 777.81

Million







Fisherv Products USD 441.763 Million

Paper & Paper Products USD 385.86 Million

TRADE EXPO INDONESIA 2023 02