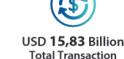

### **TEI 2022 PERFORMANCE**

Exhibitors

**5 TOP TRADE VALUES BY COUNTRY 2022** 

PRC USD 10,78 Billion

India USD 1,505 Billion

Japan USD 843,96 Million

Egypt USD 492.04 Million

Philippines USD 343,22 Million