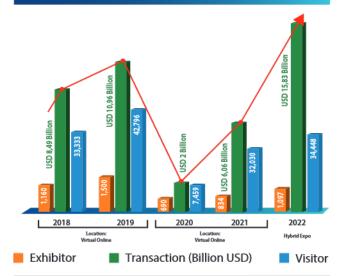

opportunity to join and benefit from comprehensive supporting programs parallel to the exhibition, such as Trade Forums, International Seminars, Business Matching and Trade Missions – International and local.

Be sure to visit TEI 2023 to connect with Indonesia's best suppliers.



#### **VISITING HOUR**

Offline Exhibition Wednesday - Sunday, 18 - 22 Oct 2023 09:00 am - 7:00 pm

Online Exhibition 18 Oct - 18 Dec 2023 www.tradexpoindonesia.com 09:00 am - 10:00 pm

Online Product Showcase is available for access at any time from 18 Oct 18 to 18 Dec 2023

#### SUPPORTING PROGRAMS

- Business Matching
- Business Counseling
- International Seminar
- International and Local Trade Missions
- Live Performance
- Buyers Night

### TRADE EXPO INDONESIA **IN FIGURES**

### TEI 2018-2022 PERFORMANCE



### **TEI 2022 PERFORMANCE**





Exhibitors



**5 TOP TRADE VALUES BY COUNTRY 2022** 













PRC USD 10,78 Billion

India USD 1,505 Billion

Japan USD 843,96 Million

Egypt USD 492.04 Million

Philippines USD 343,22 Million

### **5 TOP BUYERS BY COUNTRY 2022**



#### **5 TOP PRODUCT SALES 2022**



USD 9.19

Billion



USD 2.64

Billion



Agricultural

Products

USD 777.81

Million







Fisherv Products USD 441.763 Million

Paper & Paper Products USD 385.86 Million

TRADE EXPO INDONESIA 2023 02